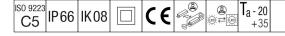

## Contrast

A large architectural Bracket mounted LED floodlight with 36 LEDs driven at 1050mA and a narrow beam distribution. LED driver, DALI-2 dimmable. Class II electrical (this product is not earthed), IP66, IK08. Body: die-cast aluminium (EN AC-44300), powder coated, textured anthracite (close to RAL7043). Compatible with coastal environments. Glass: tempered, 5mm thick. Gasket: EPDM. Screws: geomet. Equipped with 6kV surge protection device. Complete with 2200-4000K balanced white LEDs