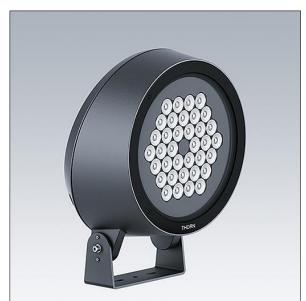

## Contrast

A large architectural Bracket mounted LED floodlight with 36 LEDs driven at 1050mA and a narrow beam distribution. LED driver, DALI-2 dimmable. Class II electrical (this product is not earthed), IP66, IK08. Body: die-cast aluminium (EN AC-44300), powder coated, textured anthracite (close to RAL7043). Compatible with coastal environments. Glass: tempered, 5mm thick. Gasket: EPDM. Screws: geomet. Equipped with 6kV surge protection device. Complete with 2200-4000K balanced white LEDs

Dimensions: Ø397 x 206 mm Luminaire input power: 118 W Luminaire luminous flux: 11427 lm Luminaire efficacy: 97 lm/W Weight: 13.1 kg

|H()|

TLG\_CON3\_F\_M\_36L.jpg

This product contains a light source of energy efficiency class E.