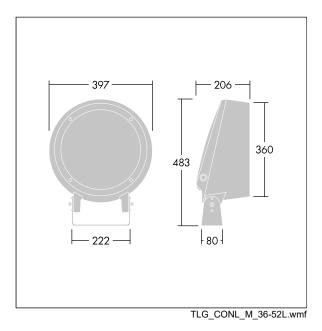

Dimensions: Ø397 x 206 mm Luminaire input power: 118 W Luminaire luminous flux: 11427 lm Luminaire efficacy: 97 lm/W Weight: 13.1 kg

|H()|

TLG\_CON3\_F\_M\_36L.jpg

This product contains a light source of energy efficiency class E.