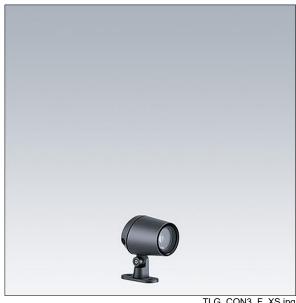

## Contrast

A small architectural Bracket mounted LED floodlight with LEDs driven at 500mA and a narrow beam distribution.,. Pre-wired with IP66 connector, gear box to be ordered separately. Class II electrical (this product is not earthed), IP66, IK08. Body: die-cast aluminium (EN AC-44300), powder coated, textured anthracite (close to RAL7043). Compatible with coastal environments. Glass: tempered, 5mm thick. Gasket: EPDM. Screws: geomet. Complete with 3000K LED

Dimensions: Ø83 x 103 mm Luminaire input power: 8 W Luminaire luminous flux: 466 lm Luminaire efficacy: 58 lm/W

Weight: 0.89 kg

TLG CON3 F XS.jpg

TLG\_CONL\_M\_4L.wmf