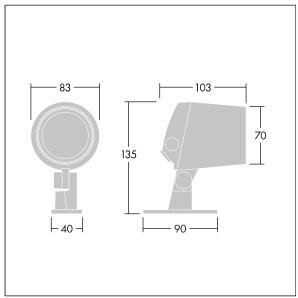

Dimensions: Ø83 x 103 mm Luminaire input power: 8 W Luminaire luminous flux: 466 lm Luminaire efficacy: 58 lm/W

Weight: 0.89 kg

TLG CON3 F XS.jpg

TLG\_CONL\_M\_4L.wmf