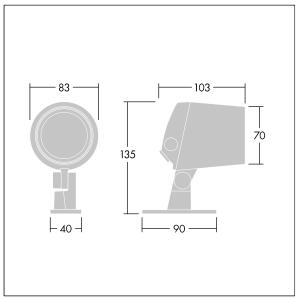

Dimensions: Ø83 x 103 mm Luminaire input power: 8 W Luminaire luminous flux: 395 lm Luminaire efficacy: 49 lm/W

Weight: 0.91 kg

TLG\_CONL\_M\_4L.wmf

This product contains a light source of energy efficiency class F.