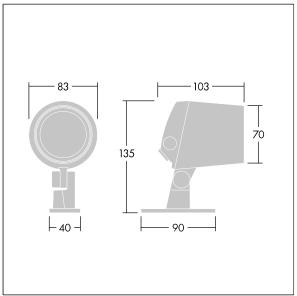

Dimensions: Ø83 x 103 mm Luminaire input power: 8 W Luminaire luminous flux: 357 lm Luminaire efficacy: 45 lm/W

Weight: 0.91 kg

TLG\_CONL\_M\_4L.wmf

This product contains a light source of energy efficiency class G.