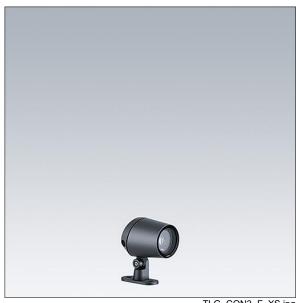

## Contrast

A small architectural Bracket mounted LED floodlight with LEDs driven at 500mA and a medium beam distribution. LED driver, Fixed output. Pre-wired. Class II electrical (this product is not earthed), IP66, IK08. Body: die-cast aluminium (EN AC-44300), powder coated, textured anthracite (close to RAL7043). Compatible with coastal environments. Glass: tempered, 5mm thick. Gasket: EPDM. Screws: geomet. Complete with 2700K LED

Dimensions: Ø83 x 103 mm Luminaire input power: 8 W Luminaire luminous flux: 357 lm Luminaire efficacy: 45 lm/W

Weight: 0.91 kg

TLG CON3 F XS.jpg

TLG\_CONL\_M\_4L.wmf

This product contains a light source of energy efficiency class G.