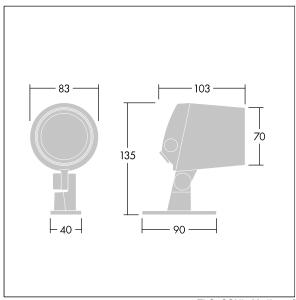

Dimensions: Ø83 x 103 mm Luminaire input power: 8 W Luminaire luminous flux: 357 lm Luminaire efficacy: 45 lm/W

Weight: 0.91 kg

TLG CON3 F XS.jpg

TLG\_CONL\_M\_4L.wmf

This product contains a light source of energy efficiency class G.