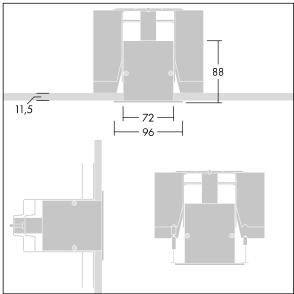

Equaline consists of a channel, LED-batten, cover and accessories, which have to be configured and ordered separately. This product is one part of the complete configuration.

Dimensions: 803 x 803 x 88 mm

Weight: 3.2 kg

TLG\_EQUL\_M\_plasterboard\_niv\_12mm.wmf