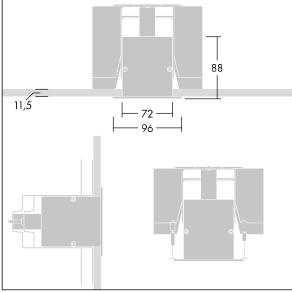

Equaline consists of a channel, LED-batten, cover and accessories, which have to be configured and ordered separately. This product is one part of the complete configuration.

Dimensions: 803 x 803 x 88 mm Weight: 3.2 kg