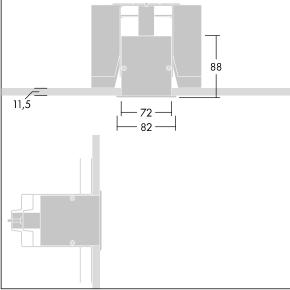

Equaline consists of a channel, LED-batten, cover and accessories, which have to be configured and ordered separately. This product is one part of the complete configuration.

Dimensions: 796 x 796 x 88 mm Weight: 3.2 kg

TLG\_EQUL\_F\_corner\_pers.jpg

TLG\_EQUL\_M\_plasterboard\_niv\_6mm.wmf

All values marked with an \* are rated values. Thorn uses tried and tested components from leading suppliers, however there may be isolated instances of technology-related failures of individual LEDs during the rated product lifetime. International standards set the tolerance in initial flux and connected load at ±10%. Unless stated otherwise, the values apply to an ambient temperature of 25°C.