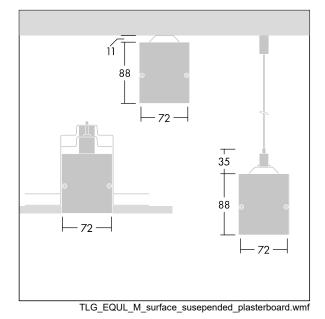

Equaline consists of a channel, LED-batten, cover and accessories, which have to be configured and ordered separately. This product is one part of the complete configuration.

Dimensions: 791 x 791 x 88 mm Weight: 3.2 kg