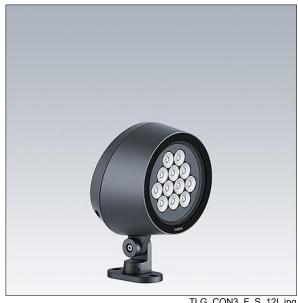

Dimensions: Ø239 x 156 mm Luminaire input power: 29 W Luminaire luminous flux: 2685 lm Luminaire efficacy: 93 lm/W

Weight: 5.3 kg

TLG\_CON3\_F\_S\_12L.jpg

TLG\_CONL\_M\_12L.wmf

This product contains a light source of energy efficiency class E.