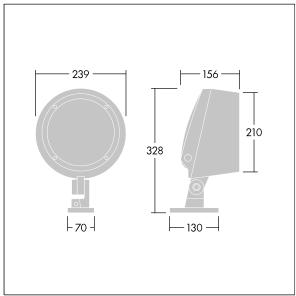

Dimensions: Ø239 x 156 mm Luminaire input power: 29 W Luminaire luminous flux: 2685 lm Luminaire efficacy: 93 lm/W

Weight: 5.3 kg

TLG\_CON3\_F\_S\_12L.jpg

TLG\_CONL\_M\_12L.wmf

This product contains a light source of energy efficiency class E.