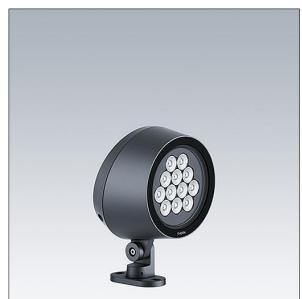

## Contrast

A medium architectural Bracket mounted LED floodlight with 12 LEDs driven at 700mA and a narrow beam distribution. LED driver, DALI-2 dimmable. Class II electrical (this product is not earthed), IP66, IK08. Body: die-cast aluminium (EN AC-44300), powder coated, textured black (close to RAL9005). Compatible with coastal environments. Glass: tempered, 5mm thick. Gasket: EPDM. Screws: geomet. Equipped with 10kV / 10kA surge protection device. Complete with 2200-4000K balanced white LEDs