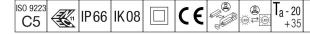

## Contrast

A medium architectural Bracket mounted LED floodlight with 12 LEDs driven at 700mA and a narrow beam distribution. LED driver, DALI-2 dimmable. Class II electrical (this product is not earthed), IP66, IK08. Body: die-cast aluminium (EN AC-44300), powder coated, textured black (close to RAL9005). Compatible with coastal environments. Glass: tempered, 5mm thick. Gasket: EPDM. Screws: geomet. Equipped with 10kV / 10kA surge protection device. Complete with 2200-4000K balanced white LEDs