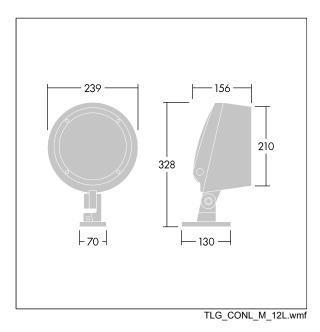

Dimensions: Ø239 x 156 mm Luminaire input power: 29 W Luminaire luminous flux: 2685 lm Luminaire efficacy: 93 lm/W Weight: 5.3 kg

|H()

TLG\_CON3\_F\_S\_12L.jpg

This product contains a light source of energy efficiency class E.