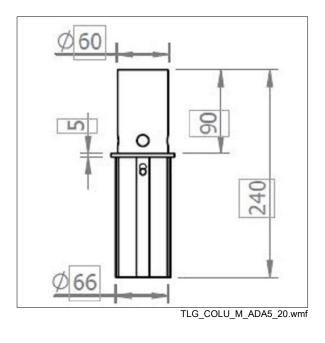

## Steel Stepped Columns and Accessories

Post top adaptor to fit on Ø76mm top spigot to reduce to Ø60mm spigot.

Weight: 1 kg (approx)

This adaptor is suitable for use with the following columns:

| 96632725 : 3m stepped column, root mounted, Ø76mm top spigot   |
|----------------------------------------------------------------|
| 96632726 : 3m stepped column, flange mounted, Ø76mm top spigot |
| 96632727 : 4m stepped column, root mounted, Ø76mm top spigot   |
| 96632728 : 4m stepped column, flange mounted, Ø76mm top spigot |
| 96632555 : 5m stepped column, root mounted, Ø76mm top spigot   |
| 96632556 : 5m stepped column, flange mounted, Ø76mm top spigot |
| 96632557 : 6m stepped column, root mounted, Ø76mm top spigot   |
| 96632558 : 6m stepped column, flange mounted, Ø76mm top spigot |

Please note : Delivery charges will apply to this item.

TLG\_COLU\_F\_ADA5\_20.jpg

All values marked with an \* are rated values. Unless stated otherwise, the values apply to an ambient temperature of 25°C.