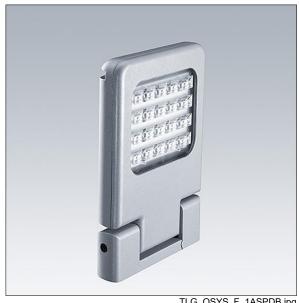

## Olsys Area

An LED floodlight with asymmetric distribution for area lighting applications. Electronic, fixed output control gear. Class I electrical, IP66, IK08. Body: die-cast aluminium (AS9U), powder coated silver-grey (RAL 9006). Enclosure: clear polycarbonate. Optics: polycarbonate. Supplied in one box, ready to install. Mounting attachments to be ordered separately. Complete with 3000K LED

ambient temperature: -30°C to +50°C

Dimensions: 330 x 225 x 59 mm Luminaire input power: 28 W

Weight: 2.85 kg Scx: 0.07 m<sup>2</sup>

TLG OSYS F 1ASPDB.jpg

TLG\_OSYS\_M\_AREA1.wmf

This product contains a light source of energy efficiency class D.