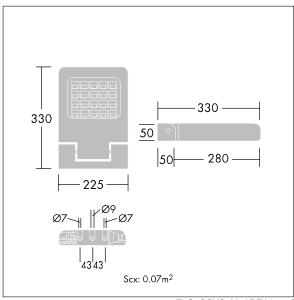

ambient temperature: -30°C to +50°C

Dimensions: 330 x 225 x 59 mm Luminaire input power: 28 W

Weight: 2.85 kg Scx: 0.07 m<sup>2</sup>

TLG OSYS F 1ASPDB.jpg

TLG\_OSYS\_M\_AREA1.wmf

This product contains a light source of energy efficiency class D.