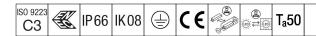

## Olsys Area

An LED floodlight with asymmetric distribution for area lighting applications. Electronic, fixed output control gear. Class I electrical, IP66, IK08. Body: die-cast aluminium (AS9U), powder coated silver-grey (RAL 9006). Enclosure: clear polycarbonate. Optics: polycarbonate. Supplied in one box, ready to install. Mounting attachments to be ordered separately. Complete with 4000K LED

ambient temperature: -30°C to +50°C

Dimensions: 330 x 225 x 59 mm Luminaire input power: 28 W

Weight: 2.85 kg Scx: 0.07 m<sup>2</sup>

TLG\_OSYS\_M\_AREA1.wmf

This product contains a light source of energy efficiency class C.