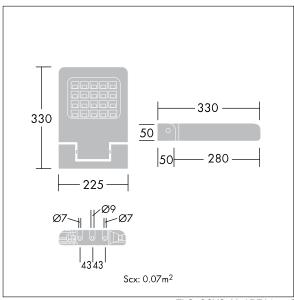

ambient temperature: -30°C to +50°C

Dimensions: 330 x 225 x 59 mm Luminaire input power: 28 W

Weight: 2.85 kg Scx: 0.07 m<sup>2</sup>

TLG\_OSYS\_M\_AREA1.wmf

This product contains a light source of energy efficiency class C.