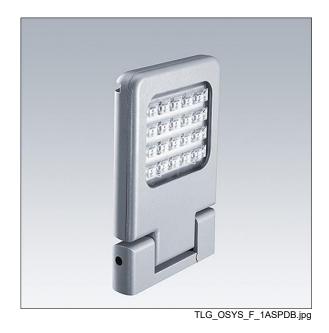

## Olsys Area

An LED floodlight with asymmetric distribution for area lighting applications. Electronic, fixed output control gear. Class I electrical, IP66, IK08. Body: die-cast aluminium (AS9U), powder coated silver-grey (RAL 9006). Enclosure: clear polycarbonate. Optics: polycarbonate. Supplied in one box, ready to install. Mounting attachments to be ordered separately. Complete with 4000K LED