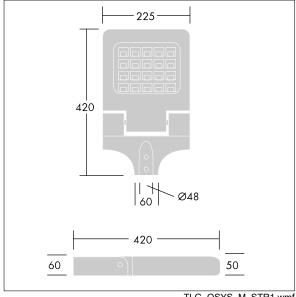

ambient temperature: -30°C to +50°C

Dimensions: 420 x 225 x 60 mm Luminaire input power: 28 W

Weight: 2.9 kg Scx: 0.07 m<sup>2</sup>

TLG OSYS F 1MPTPDB.jpg

TLG\_OSYS\_M\_STR1.wmf

This product contains a light source of energy efficiency class C.