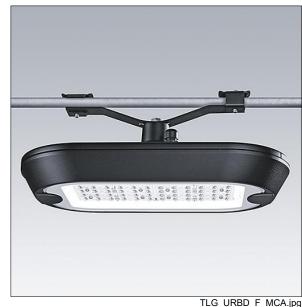

## **Urba Deco**

## 96279234 UD 24L50 730 WSC-S CL1 WS1 MCA-T BK U0

## Urba Deco

A smart, sophisticated architectural urban lantern with 24 LEDs driven at 500mA and a Wide Street Comfort (symmetrical) optic with no upward light. Electronic, fixed output control gear. Class I electrical, IP66, Impact strength: IK10. Canopy and base: die-cast aluminium (AS9U3, LM24 equivalent, EN AC-46000) textured black (close to RAL9005). Enclosure: 6mm thick clear glass. Prewired with 1m cable. Catenary mounted through 34G, luminaire perpendicular to the road. Complete with 3000K LED.