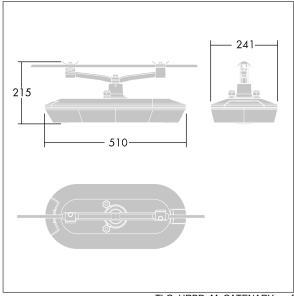

Dimensions: 510 x 241 x 266 mm Luminaire input power: 37 W Luminaire luminous flux: 5066 lm Luminaire efficacy: 137 lm/W

Weight: 7.12 kg Scx: 0.031 m<sup>2</sup>

TLG\_URBD\_M\_CATENARY.wmf