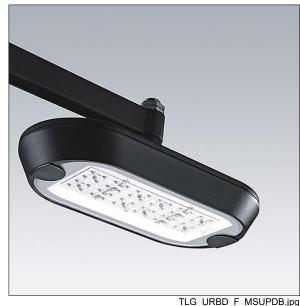

## Urba Deco

A smart, sophisticated architectural urban lantern with 48 LEDs driven at 500mA and a Wide Street Comfort (symmetrical) optic with no upward light. Electronic, fixed output control gear. Class I electrical, IP66, Impact strength: IK09. Canopy and base: die-cast aluminium (AS9U3, LM24 equivalent, EN AC-46000) textured black (close to RAL9005). Enclosure: 6mm thick clear glass. Prewired with 1m cable. Suspended through 34G, luminaire perpendicular to the road. Complete with 3000K LED.