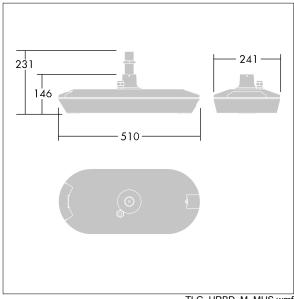

Dimensions: 510 x 241 x 146 mm Luminaire input power: 69.8 W Luminaire luminous flux: 10642 lm Luminaire efficacy: 152 lm/W

Weight: 6.53 kg Scx: 0.031 m<sup>2</sup>

TLG\_URBD\_M\_MUS.wmf