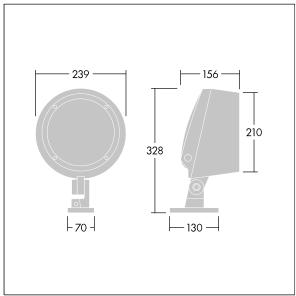

Dimensions: Ø239 x 156 mm Luminaire input power: 32 W Luminaire luminous flux: 1641 lm Luminaire efficacy: 51 lm/W

Weight: 5.09 kg

TLG CON3 F S 12L.jpg

TLG\_CONL\_M\_12L.wmf

This product contains a light source of energy efficiency class D.