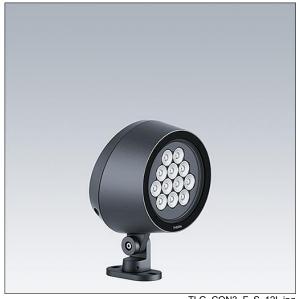

## 96633447 CONT3 12L70-RGBW NB RDMX SP ANT

## Contrast

A medium architectural Bracket mounted LED floodlight with 12 LEDs driven at 700mA and a narrow beam distribution. LED driver, DMX controllable control gear. Class II electrical (this product is not earthed), IP66, IK08. Body: die-cast aluminium (EN AC-44300), powder coated, textured anthracite (close to RAL7043). Compatible with coastal environments. Glass: tempered, 5mm thick. Gasket: EPDM. Screws: geomet. Equipped with 10kV / 10kA surge protection device. Complete with RGBW LEDs (White = 830)