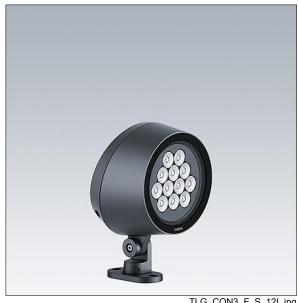

## 96633447 CONT3 12L70-RGBW NB RDMX SP ANT

## Contrast

A medium architectural Bracket mounted LED floodlight with 12 LEDs driven at 700mA and a narrow beam distribution. LED driver, DMX controllable control gear. Class II electrical (this product is not earthed), IP66, IK08. Body: die-cast aluminium (EN AC-44300), powder coated, textured anthracite (close to RAL7043). Compatible with coastal environments. Glass: tempered, 5mm thick. Gasket: EPDM. Screws: geomet. Equipped with 10kV / 10kA surge protection device. Complete with RGBW LEDs (White = 830)

Dimensions: Ø239 x 156 mm Luminaire input power: 32 W Luminaire luminous flux: 1641 lm Luminaire efficacy: 51 lm/W

Weight: 5.09 kg

TLG CON3 F S 12L.jpg

TLG\_CONL\_M\_12L.wmf

This product contains a light source of energy efficiency class D.