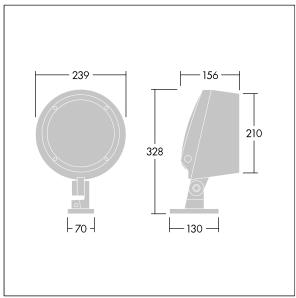

Dimensions: Ø239 x 156 mm Luminaire input power: 32 W Luminaire luminous flux: 1641 lm Luminaire efficacy: 51 lm/W

Weight: 5.09 kg

TLG CON3 F S 12L.jpg

TLG\_CONL\_M\_12L.wmf

This product contains a light source of energy efficiency class D.