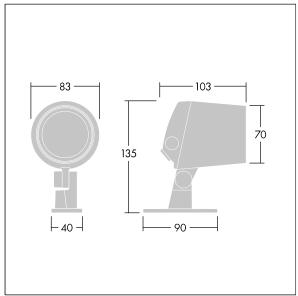

Dimensions: Ø83 x 103 mm Luminaire input power: 7 W Luminaire luminous flux: 400 lm Luminaire efficacy: 57 lm/W

Weight: 1.04 kg

TLG CON3 F XS.jpg

TLG\_CONL\_M\_4L.wmf

This product contains a light source of energy efficiency class F.