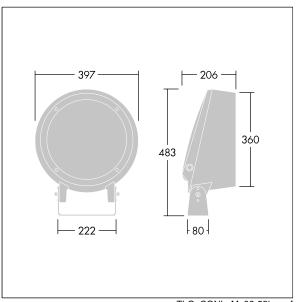

Dimensions: Ø397 x 206 mm Luminaire input power: 113 W Luminaire luminous flux: 7211 lm Luminaire efficacy: 64 lm/W

Weight: 12.6 kg

TLG CON3 F M 52L.jpg

TLG\_CONL\_M\_36-52L.wmf

This product contains a light source of energy efficiency class D.