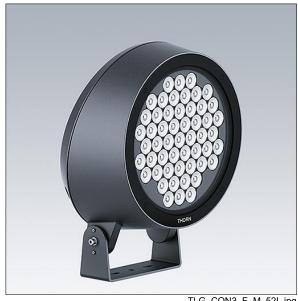

#### Contrast

A large architectural Bracket mounted LED floodlight with 52 LEDs driven at 700mA and a narrow beam distribution. LED driver, DMX controllable control gear. Class II electrical (this product is not earthed), IP66, IK08. Body: die-cast aluminium (EN AC-44300), powder coated, textured anthracite (close to RAL7043). Compatible with coastal environments. Glass: tempered, 5mm thick. Gasket: EPDM. Screws: geomet. Equipped with 10kV / 10kA surge protection device. Complete with RGBW LEDs (White = 830)

Dimensions: Ø397 x 206 mm Luminaire input power: 113 W Luminaire luminous flux: 7211 lm Luminaire efficacy: 64 lm/W

Weight: 12.6 kg

TLG CON3 F M 52L.jpg

TLG\_CONL\_M\_36-52L.wmf

This product contains a light source of energy efficiency class D.