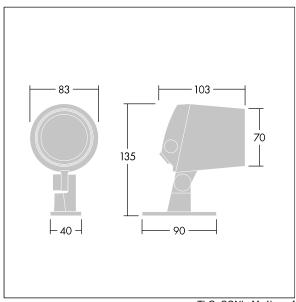

Dimensions: Ø83 x 103 mm Luminaire input power: 8 W Luminaire luminous flux: 409 lm Luminaire efficacy: 51 lm/W

Weight: 0.92 kg

TLG CON3 F XS.jpg

TLG\_CONL\_M\_4L.wmf

This product contains a light source of energy efficiency class F.