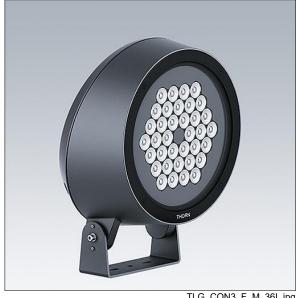

## Contrast

A large architectural Bracket mounted LED floodlight with 36 LEDs driven at 1050mA and a narrow beam distribution. ,. Class II electrical (this product is not earthed), IP66, IK08. Body: die-cast aluminium (EN AC-44300), powder coated, textured anthracite (close to RAL7043). Compatible with coastal environments. Glass: tempered, 5mm thick. Gasket: EPDM. Screws: geomet. Equipped with 10kV / 10kA surge protection device. Complete with 2200-4000K balanced white LEDs

Dimensions: Ø397 x 206 mm Luminaire input power: 6 W

Weight: 13.2 kg

TLG\_CON3\_F\_M\_36L.jpg

TLG\_CONL\_M\_36-52L.wmf

This product contains a light source of energy efficiency class E.