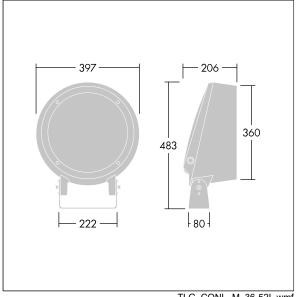

Dimensions: Ø397 x 206 mm Luminaire input power: 6 W

Weight: 13.2 kg

TLG\_CON3\_F\_M\_36L.jpg

TLG\_CONL\_M\_36-52L.wmf

This product contains a light source of energy efficiency class E.