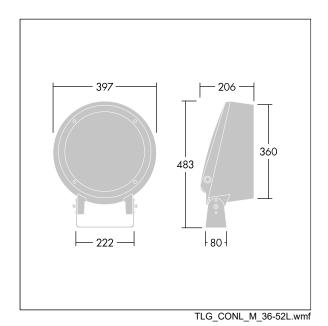

Dimensions: Ø397 x 206 mm Luminaire input power: 6 W

Weight: 13.2 kg

TLG\_CON3\_F\_M\_36L.jpg

This product contains a light source of energy efficiency class E.