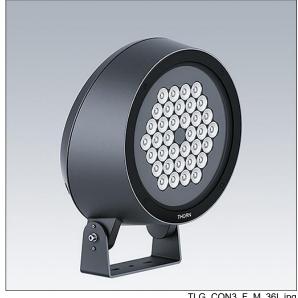

## Contrast

A large architectural Bracket mounted LED floodlight with 36 LEDs driven at 1050mA and a narrow beam distribution. ,. Class II electrical (this product is not earthed), IP66, IK08. Body: die-cast aluminium (EN AC-44300), powder coated, textured anthracite (close to RAL7043). Compatible with coastal environments. Glass: tempered, 5mm thick. Gasket: EPDM. Screws: geomet. Equipped with 10kV / 10kA surge protection device. Complete with 2200-4000K balanced white LEDs

Dimensions: Ø397 x 206 mm Luminaire input power: 6 W

Weight: 13.2 kg

TLG\_CON3\_F\_M\_36L.jpg

This product contains a light source of energy efficiency class E.