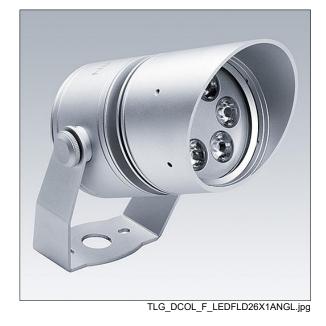

## **D-CO LED Floodlights**

A large size, floodlight with 6 x 1.2W warm white LEDs for indoor or outdoor applications. Body in aluminium, finished in grey. Front glass toughened, stirrup or spike mounted. Complete with 5m cable. Complete with 3000K LED

Dimensions: Ø80 x 156 mm Luminaire input power: 10.7 W

Weight: 0.9 kg

TLG\_DCOL\_M\_ODFLOOD2.wmf

This product contains a light source of energy efficiency class F.

All values marked with an \* are rated values. Thorn uses tried and tested components from leading suppliers, however there may be isolated instances of technology-related failures of individual LEDs during the rated product lifetime. International standards set the tolerance in initial flux and connected load at ±10%. Unless stated otherwise, the values apply to an ambient temperature of 25°C.