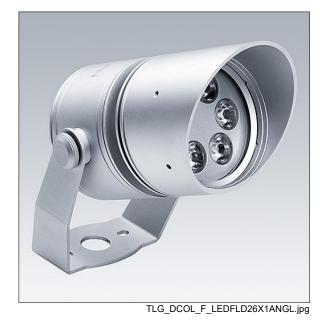

## **D-CO LED Floodlights**

A large size, floodlight with 6 x 1.2W warm white LEDs for indoor or outdoor applications. Body in aluminium, finished in grey. Front glass toughened, stirrup or spike mounted. Complete with 5m cable. Complete with 3000K LED