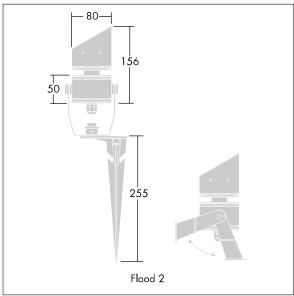

Dimensions: Ø80 x 156 mm Luminaire input power: 10.7 W

Weight: 0.9 kg

TLG\_DCOL\_M\_ODFLOOD2.wmf

This product contains a light source of energy efficiency class F.

All values marked with an \* are rated values. Thorn uses tried and tested components from leading suppliers, however there may be isolated instances of technology-related failures of individual LEDs during the rated product lifetime. International standards set the tolerance in initial flux and connected load at ±10%. Unless stated otherwise, the values apply to an ambient temperature of 25°C.