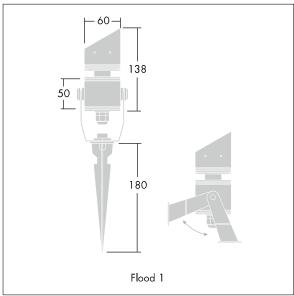

Dimensions: Ø60 x 138 mm Luminaire input power: 4.2 W

Weight: 0.4 kg

TLG\_DCOL\_M\_ODFLOOD1.wmf

This product contains a light source of energy efficiency class E.

All values marked with an \* are rated values. Thorn uses tried and tested components from leading suppliers, however there may be isolated instances of technology-related failures of individual LEDs during the rated product lifetime. International standards set the tolerance in initial flux and connected load at ±10%. Unless stated otherwise, the values apply to an ambient temperature of 25°C.