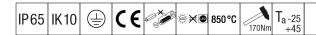

## Durolight

Anti-vandal Surface mounted cornice LED luminaire. Electronic, fixed output control gear with 3 hour, manual test, emergency lighting circuit. IP65, IK10, Class I electrical. Body: 2mm steel sheet painted white (close to RAL9016). Gasket: non-ageing polyurethane foam. Diffuser: 3mm thick polycarbonate with outstanding impact resistance, connected and secured with tamper-resistant stainless steel twin hole screws to the body. Complete with 3000K LED