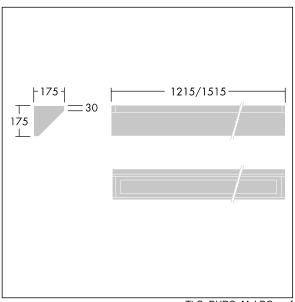

Dimensions: 1215 x 175 x 175 mm Luminaire input power: 37.6 W Luminaire luminous flux: 3454 lm Luminaire efficacy: 92 lm/W

Weight: 11 kg

TLG\_DURO\_M\_LDC.wmf

This product contains a light source of energy efficiency class C.