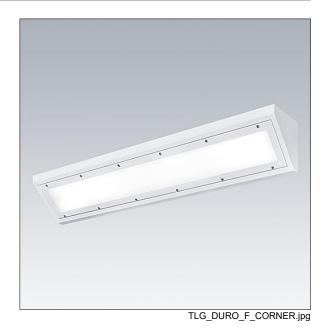

## Durolight

Anti-vandal Surface mounted cornice LED luminaire. Electronic, fixed output control gear with 3 hour, manual test, emergency lighting circuit. IP65, IK10, Class I electrical. Body: 2mm steel sheet painted white (close to RAL9016). Gasket: non-ageing polyurethane foam. Diffuser: 3mm thick polycarbonate with outstanding impact resistance, connected and secured with tamper-resistant stainless steel twin hole screws to the body. Complete with 3000K LED

Dimensions: 1215 x 175 x 175 mm Luminaire input power: 37.6 W Luminaire luminous flux: 3454 lm Luminaire efficacy: 92 lm/W

Weight: 11 kg

TLG\_DURO\_M\_LDC.wmf

This product contains a light source of energy efficiency class C.