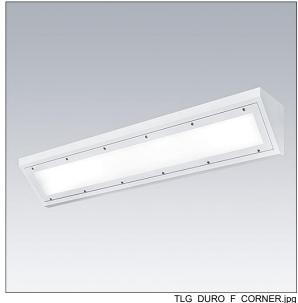

## Durolight

Anti-vandal Surface mounted cornice LED luminaire. Electronic, DALI dimmable control gear. IP65, IK10, Class I electrical. Body: 2mm steel sheet painted white (close to RAL9016). Gasket: non-ageing polyurethane foam. Diffuser: 3mm thick polycarbonate with outstanding impact resistance, connected and secured with tamper-resistant stainless steel twin hole screws to the body. Complete with 3000K LED

Dimensions: 1515 x 175 x 175 mm Luminaire input power: 46.2 W Luminaire luminous flux: 4323 lm Luminaire efficacy: 94 lm/W

Weight: 13 kg

TLG\_DURO\_M\_LDC.wmf

This product contains a light source of energy efficiency class C.