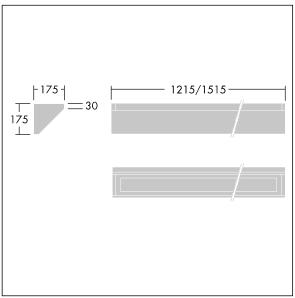

Dimensions: 1515 x 175 x 175 mm Luminaire input power: 46.2 W Luminaire luminous flux: 4323 lm Luminaire efficacy: 94 lm/W

Weight: 13 kg

TLG\_DURO\_M\_LDC.wmf

This product contains a light source of energy efficiency class C.