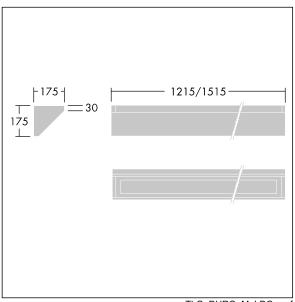

Dimensions: 1515 x 175 x 175 mm Luminaire input power: 46.7 W Luminaire luminous flux: 4497 lm Luminaire efficacy: 96 lm/W

Weight: 13 kg

TLG\_DURO\_M\_LDC.wmf

This product contains a light source of energy efficiency class C.