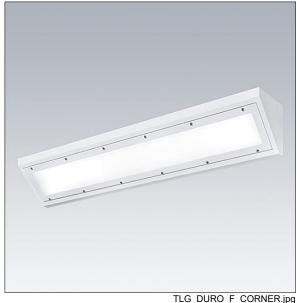

## Durolight

Anti-vandal Surface mounted cornice LED luminaire. Electronic, DALI dimmable control gear. IP65, IK10, Class I electrical. Body: 2mm steel sheet painted white (close to RAL9016). Gasket: non-ageing polyurethane foam. Diffuser: 3mm thick polycarbonate with outstanding impact resistance, connected and secured with tamper-resistant stainless steel twin hole screws to the body. Complete with 4000K LED

Dimensions: 1515 x 175 x 175 mm Luminaire input power: 46.7 W Luminaire luminous flux: 4497 lm Luminaire efficacy: 96 lm/W

Weight: 13 kg

TLG\_DURO\_M\_LDC.wmf

This product contains a light source of energy efficiency class C.