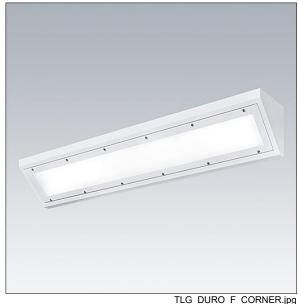

## Durolight

Anti-vandal Surface mounted cornice LED luminaire. Electronic, DALI dimmable control gear. IP65, IK10, Class I electrical. Body: 2mm steel sheet painted white (close to RAL9016). Gasket: non-ageing polyurethane foam. Diffuser: 3mm thick polycarbonate with outstanding impact resistance, connected and secured with tamper-resistant stainless steel twin hole screws to the body. Complete with 4000K LED

Dimensions: 1215 x 175 x 175 mm Luminaire input power: 38 W Luminaire luminous flux: 3589 lm Luminaire efficacy: 94 lm/W

Weight: 11 kg

TLG\_DURO\_M\_LDC.wmf

This product contains a light source of energy efficiency class C.