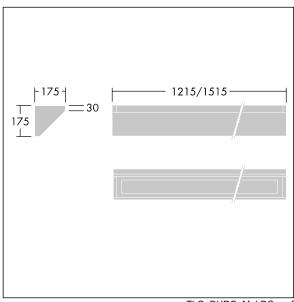

Dimensions: 1215 x 175 x 175 mm Luminaire input power: 38 W Luminaire luminous flux: 3589 lm Luminaire efficacy: 94 lm/W

Weight: 11 kg

TLG\_DURO\_M\_LDC.wmf

This product contains a light source of energy efficiency class C.