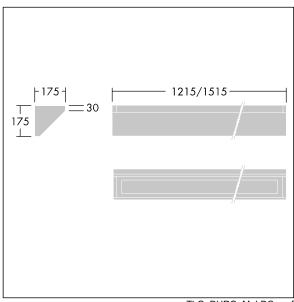

Dimensions: 1515 x 175 x 175 mm Luminaire input power: 46.2 W Luminaire luminous flux: 4323 lm Luminaire efficacy: 94 lm/W

Weight: 13 kg

TLG DURO F CORNER.jpg

TLG\_DURO\_M\_LDC.wmf

This product contains a light source of energy efficiency class C.