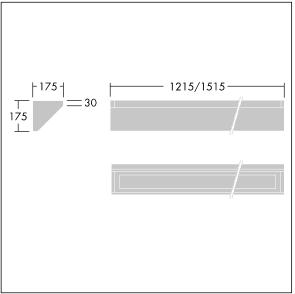

Dimensions: 1215 x 175 x 175 mm Luminaire input power: 38 W Luminaire luminous flux: 3589 lm Luminaire efficacy: 94 lm/W Weight: 11 kg

TLG\_DURO\_F\_CORNER.jpg

TLG\_DURO\_M\_LDC.wmf

This product contains a light source of energy efficiency class C.