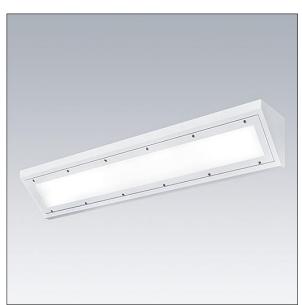

## Durolight

Anti-vandal Surface mounted cornice LED luminaire. Electronic, fixed output control gear. IP65, IK10, Class I electrical. Body: 2mm steel sheet painted white (close to RAL9016). Gasket: non-ageing polyurethane foam. Diffuser: 3mm thick polycarbonate with outstanding impact resistance, connected and secured with tamper-resistant stainless steel twin hole screws to the body. Complete with 4000K LED

Dimensions: 1215 x 175 x 175 mm Luminaire input power: 38 W Luminaire luminous flux: 3589 lm Luminaire efficacy: 94 lm/W Weight: 11 kg

TLG\_DURO\_F\_CORNER.jpg

TLG\_DURO\_M\_LDC.wmf

This product contains a light source of energy efficiency class C.