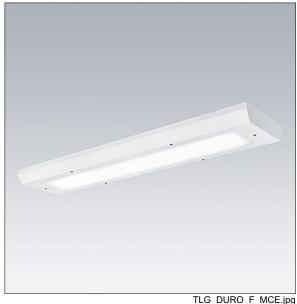

## **Durolight**

## Durolight

Anti-vandal Surface mounted LED luminaire. Electronic, fixed output control gear with 3 hour, manual test, emergency lighting circuit. IP65, IK10, Class I electrical. Body: 2mm steel sheet painted white (close to RAL9016). Gasket: non-ageing polyurethane foam. Diffuser: 3mm thick polycarbonate with outstanding impact resistance, connected and secured with tamper-resistant stainless steel twin hole screws to the body. Complete with 4000K LED