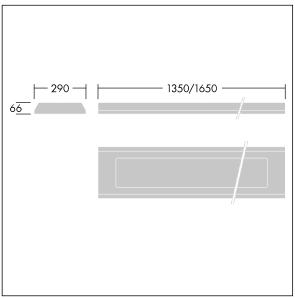

Dimensions: 1350 x 290 x 66 mm Luminaire input power: 38 W Luminaire luminous flux: 4100 lm Luminaire efficacy: 108 lm/W

Weight: 15 kg

TLG\_DURO\_M\_LDS.wmf

This product contains a light source of energy efficiency class C.