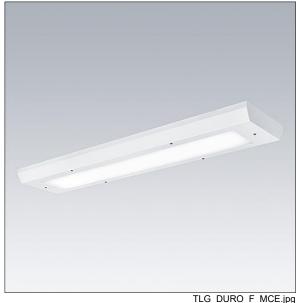

## Durolight

Anti-vandal Surface mounted LED luminaire. Electronic, DALI dimmable control gear. IP65, IK10, Class I electrical. Body: 2mm steel sheet painted white (close to RAL9016). Gasket: non-ageing polyurethane foam. Diffuser: 3mm thick polycarbonate with outstanding impact resistance, connected and secured with tamper-resistant stainless steel twin hole screws to the body. Complete with 4000K **LED** 