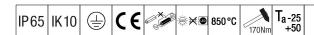

## Durolight

Anti-vandal Surface mounted LED luminaire. Electronic, DALI dimmable control gear. IP65, IK10, Class I electrical. Body: 2mm steel sheet painted white (close to RAL9016). Gasket: non-ageing polyurethane foam. Diffuser: 3mm thick polycarbonate with outstanding impact resistance, connected and secured with tamper-resistant stainless steel twin hole screws to the body. Complete with 4000K **LED** 