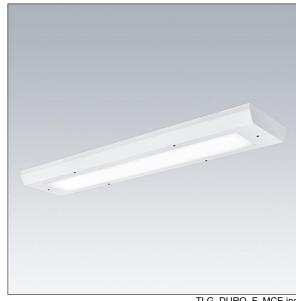

## Durolight

Anti-vandal Surface mounted LED luminaire. Electronic, fixed output control gear. IP65, IK10, Class I electrical. Body: 2mm steel sheet painted white (close to RAL9016). Gasket: non-ageing polyurethane foam. Diffuser: 3mm thick polycarbonate with outstanding impact resistance, connected and secured with tamper-resistant stainless steel twin hole screws to the body. Complete with 3000K **LED** 

Dimensions: 1350 x 290 x 66 mm Luminaire input power: 37.6 W Luminaire luminous flux: 3965 lm Luminaire efficacy: 105 lm/W

Weight: 15 kg

TLG DURO F MCE.jpg

TLG\_DURO\_M\_LDS.wmf

This product contains a light source of energy efficiency class C.