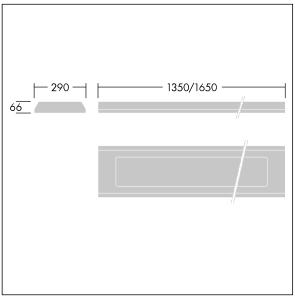

Dimensions: 1350 x 290 x 66 mm Luminaire input power: 37.6 W Luminaire luminous flux: 3965 lm Luminaire efficacy: 105 lm/W

Weight: 15 kg

TLG DURO F MCE.jpg

TLG\_DURO\_M\_LDS.wmf

This product contains a light source of energy efficiency class C.