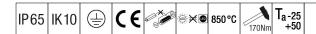

## Durolight

Anti-vandal Surface mounted LED luminaire. Electronic, fixed output control gear. IP65, IK10, Class I electrical. Body: 2mm steel sheet painted white (close to RAL9016). Gasket: non-ageing polyurethane foam. Diffuser: 3mm thick polycarbonate with outstanding impact resistance, connected and secured with tamper-resistant stainless steel twin hole screws to the body. Complete with 3000K **LED** 