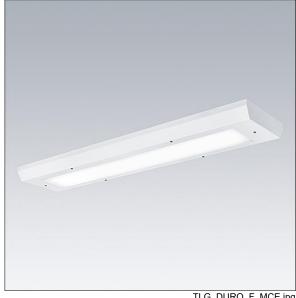

## Durolight

Anti-vandal Surface mounted LED luminaire. Electronic, fixed output control gear. IP65, IK10, Class I electrical. Body: 2mm steel sheet painted white (close to RAL9016). Gasket: non-ageing polyurethane foam. Diffuser: 3mm thick polycarbonate with outstanding impact resistance, connected and secured with tamper-resistant stainless steel twin hole screws to the body. Complete with 4000K **LED** 

Dimensions: 1650 x 290 x 66 mm Luminaire input power: 46.7 W Luminaire luminous flux: 5210 lm Luminaire efficacy: 112 lm/W

Weight: 18 kg

TLG DURO F MCE.jpg

TLG\_DURO\_M\_LDS.wmf

This product contains a light source of energy efficiency class C.