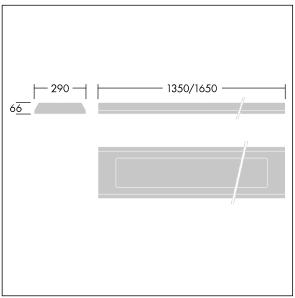

Dimensions: 1650 x 290 x 66 mm Luminaire input power: 46.7 W Luminaire luminous flux: 5210 lm Luminaire efficacy: 112 lm/W

Weight: 18 kg

TLG DURO F MCE.jpg

TLG\_DURO\_M\_LDS.wmf

This product contains a light source of energy efficiency class C.