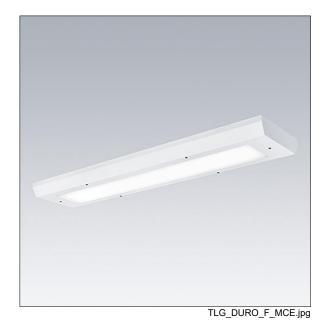

## Durolight

Anti-vandal Surface mounted LED luminaire. Electronic, fixed output control gear. IP65, IK10, Class I electrical. Body: 2mm steel sheet painted white (close to RAL9016). Gasket: non-ageing polyurethane foam. Diffuser: 3mm thick polycarbonate with outstanding impact resistance, connected and secured with tamper-resistant stainless steel twin hole screws to the body. Complete with 4000K LED

Dimensions: 1350 x 290 x 66 mm Luminaire input power: 38 W Luminaire luminous flux: 4100 lm Luminaire efficacy: 108 lm/W

Weight: 15 kg

TLG\_DURO\_M\_LDS.wmf

This product contains a light source of energy efficiency class C.