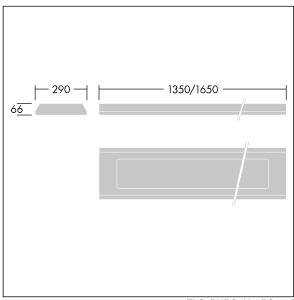

Dimensions: 1350 x 290 x 66 mm Luminaire input power: 38 W Luminaire luminous flux: 4100 lm Luminaire efficacy: 108 lm/W

Weight: 15 kg

TLG\_DURO\_M\_LDS.wmf

This product contains a light source of energy efficiency class C.