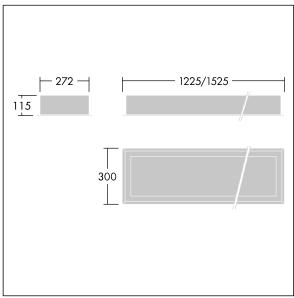

Dimensions: 1225 x 300 x 115 mm Luminaire input power: 37.6 W Luminaire luminous flux: 4081 lm Luminaire efficacy: 109 lm/W

Weight: 14 kg

TLG\_DURO\_M\_LDR.wmf

This product contains a light source of energy efficiency class C.