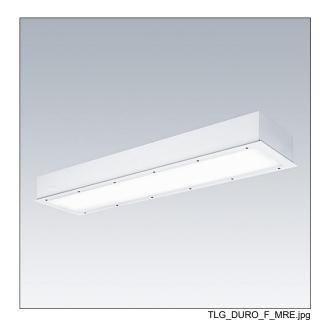

## Durolight

Anti-vandal Recessed LED luminaire. Electronic, DALI dimmable control gear. IP65, IK10, Class I electrical. Body: 2mm steel sheet painted white (close to RAL9016). Gasket: non-ageing polyurethane foam. Diffuser: 3mm thick polycarbonate with outstanding impact resistance, connected and secured with tamper-resistant stainless steel twin hole screws to the body. Complete with 4000K **LED** 

Dimensions: 1525 x 300 x 115 mm Luminaire input power: 46.7 W Luminaire luminous flux: 5246 lm Luminaire efficacy: 112 lm/W

Weight: 17 kg

TLG\_DURO\_M\_LDR.wmf

This product contains a light source of energy efficiency class C.