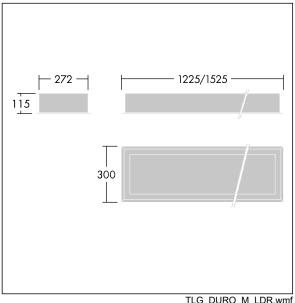

Dimensions: 1525 x 300 x 115 mm Luminaire input power: 46.7 W Luminaire luminous flux: 5246 lm Luminaire efficacy: 112 lm/W

Weight: 17 kg

TLG\_DURO\_M\_LDR.wmf

This product contains a light source of energy efficiency class C.