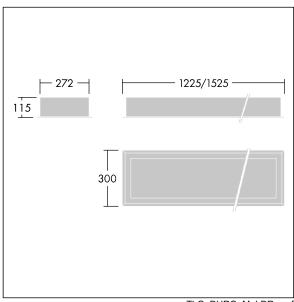

Dimensions: 1525 x 300 x 115 mm Luminaire input power: 46.7 W Luminaire luminous flux: 5246 lm Luminaire efficacy: 112 lm/W

Weight: 17 kg

TLG\_DURO\_M\_LDR.wmf

This product contains a light source of energy efficiency class C.