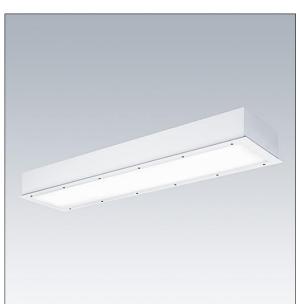

## Durolight

Anti-vandal Recessed LED luminaire. Electronic, DALI dimmable control gear. IP65, IK10, Class I electrical. Body: 2mm steel sheet painted white (close to RAL9016). Gasket: non-ageing polyurethane foam. Diffuser: 3mm thick polycarbonate with outstanding impact resistance, connected and secured with tamper-resistant stainless steel twin hole screws to the body. Complete with 4000K LED

Dimensions: 1225 x 300 x 115 mm Luminaire input power: 38 W Luminaire luminous flux: 4253 lm Luminaire efficacy: 112 lm/W Weight: 14 kg

|H()

TLG\_DURO\_F\_MRE.jpg

TLG\_DURO\_M\_LDR.wmf

This product contains a light source of energy efficiency class C.