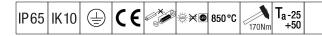

## Durolight

Anti-vandal Recessed LED luminaire. Electronic, DALI dimmable control gear. IP65, IK10, Class I electrical. Body: 2mm steel sheet painted white (close to RAL9016). Gasket: non-ageing polyurethane foam. Diffuser: 3mm thick polycarbonate with outstanding impact resistance, connected and secured with tamper-resistant stainless steel twin hole screws to the body. Complete with 4000K LED