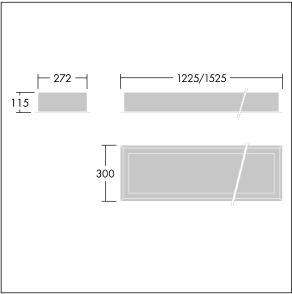

Dimensions: 1225 x 300 x 115 mm Luminaire input power: 38 W Luminaire luminous flux: 4253 lm Luminaire efficacy: 112 lm/W Weight: 14 kg

|H()

TLG\_DURO\_F\_MRE.jpg

TLG\_DURO\_M\_LDR.wmf

This product contains a light source of energy efficiency class C.