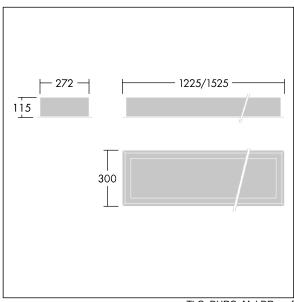

Dimensions: 1525 x 300 x 115 mm Luminaire input power: 46.2 W Luminaire luminous flux: 5060 lm Luminaire efficacy: 110 lm/W

Weight: 17 kg

TLG\_DURO\_M\_LDR.wmf

This product contains a light source of energy efficiency class C.