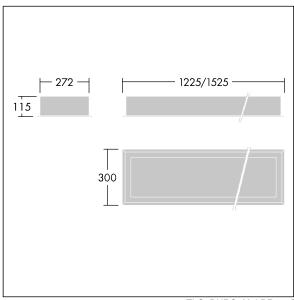

Dimensions: 1525 x 300 x 115 mm Luminaire input power: 46.2 W Luminaire luminous flux: 5060 lm Luminaire efficacy: 110 lm/W

Weight: 17 kg

TLG\_DURO\_M\_LDR.wmf

This product contains a light source of energy efficiency class C.