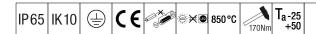

## Durolight

Anti-vandal Recessed LED luminaire. Electronic, fixed output control gear. IP65, IK10, Class I electrical. Body: 2mm steel sheet painted white (close to RAL9016). Gasket: non-ageing polyurethane foam. Diffuser: 3mm thick polycarbonate with outstanding impact resistance, connected and secured with tamper-resistant stainless steel twin hole screws to the body. Complete with 3000K **LED** 