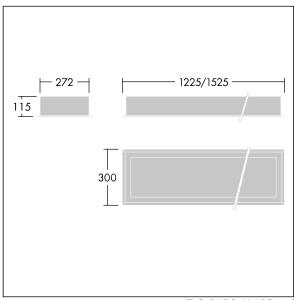

Dimensions: 1225 x 300 x 115 mm Luminaire input power: 37.6 W Luminaire luminous flux: 4081 lm Luminaire efficacy: 109 lm/W

Weight: 14 kg

TLG\_DURO\_M\_LDR.wmf

This product contains a light source of energy efficiency class C.