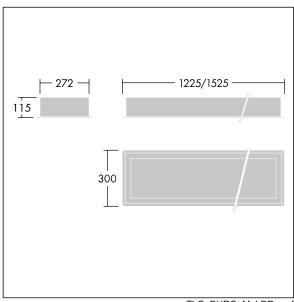

Dimensions: 1525 x 300 x 115 mm Luminaire input power: 46.7 W Luminaire luminous flux: 5246 lm Luminaire efficacy: 112 lm/W

Weight: 17 kg

TLG DURO F MRE.jpg

TLG\_DURO\_M\_LDR.wmf

This product contains a light source of energy efficiency class C.