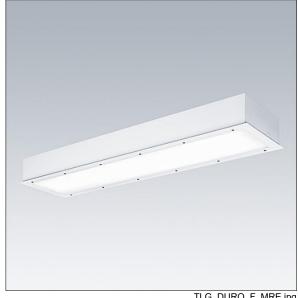

Dimensions: 1525 x 300 x 115 mm Luminaire input power: 46.7 W Luminaire luminous flux: 5246 lm Luminaire efficacy: 112 lm/W

Weight: 17 kg

TLG DURO F MRE.jpg

TLG\_DURO\_M\_LDR.wmf

This product contains a light source of energy efficiency class C.