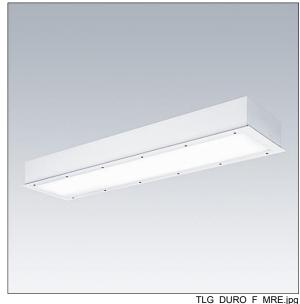

## Durolight

Anti-vandal Recessed LED luminaire. Electronic, fixed output control gear. IP65, IK10, Class I electrical. Body: 2mm steel sheet painted white (close to RAL9016). Gasket: non-ageing polyurethane foam. Diffuser: 3mm thick polycarbonate with outstanding impact resistance, connected and secured with tamper-resistant stainless steel twin hole screws to the body. Complete with 4000K **LED** 

Dimensions: 1525 x 300 x 115 mm Luminaire input power: 46.7 W Luminaire luminous flux: 5246 lm Luminaire efficacy: 112 lm/W

Weight: 17 kg

TLG\_DURO\_M\_LDR.wmf

This product contains a light source of energy efficiency class C.