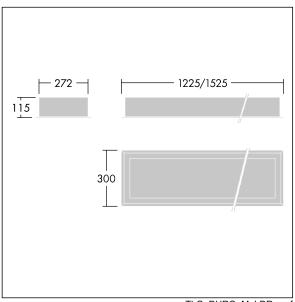

Dimensions: 1525 x 300 x 115 mm Luminaire input power: 46.7 W Luminaire luminous flux: 5246 lm Luminaire efficacy: 112 lm/W

Weight: 17 kg

TLG\_DURO\_M\_LDR.wmf

This product contains a light source of energy efficiency class C.