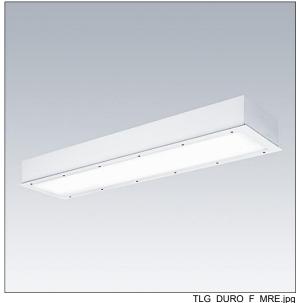

## Durolight

Anti-vandal Recessed LED luminaire. Electronic, fixed output control gear. IP65, IK10, Class I electrical. Body: 2mm steel sheet painted white (close to RAL9016). Gasket: non-ageing polyurethane foam. Diffuser: 3mm thick polycarbonate with outstanding impact resistance, connected and secured with tamper-resistant stainless steel twin hole screws to the body. Complete with 4000K **LED** 