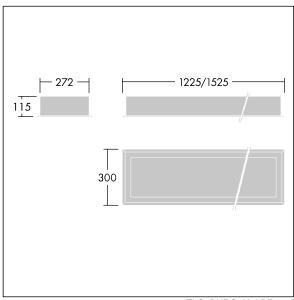

Dimensions: 1225 x 300 x 115 mm Luminaire input power: 38 W Luminaire luminous flux: 4253 lm Luminaire efficacy: 112 lm/W

Weight: 14 kg

TLG\_DURO\_M\_LDR.wmf

This product contains a light source of energy efficiency class C.